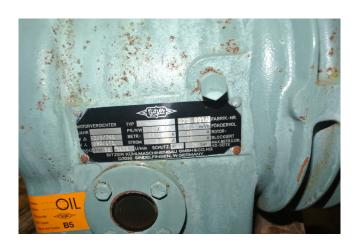

## **Specifications**

| Brand                                   | Bitzer  |
|-----------------------------------------|---------|
| Туре                                    | BHS 351 |
| Refrigerant                             | Freon   |
| kW at -10 $^{\circ}$ C/+40 $^{\circ}$ C | 7,3     |
| kW at -20°C/+40°C                       | 4,7     |
| kW at -30°C/+40°C                       | 2,8     |
| kW at -40°C/+40°C                       | 1,4     |

Pressure safety switches ✓

Hp/Lp/Op

| Remarks | R404a - R22 or other |
|---------|----------------------|
|         | freon types          |
| Sizes   | 530x300x350 mm       |
|         | (LxWxH)              |
| Stock   | 1                    |